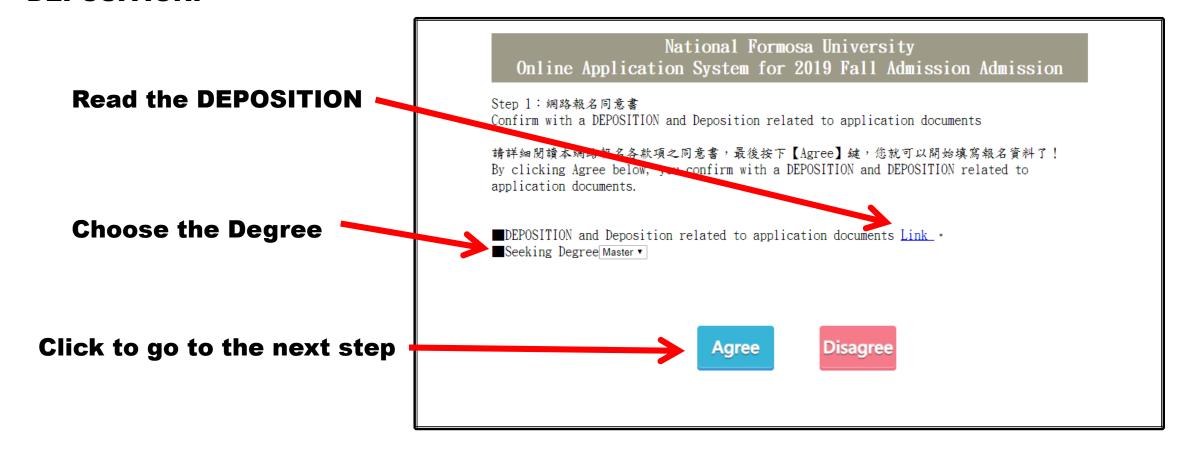

## First Log-in

Click "Link" to read the DEPOSITION.

Choose the Degree you requested.

Clicking "Agree" means that you understand and agree to everything in the DEPOSITION.