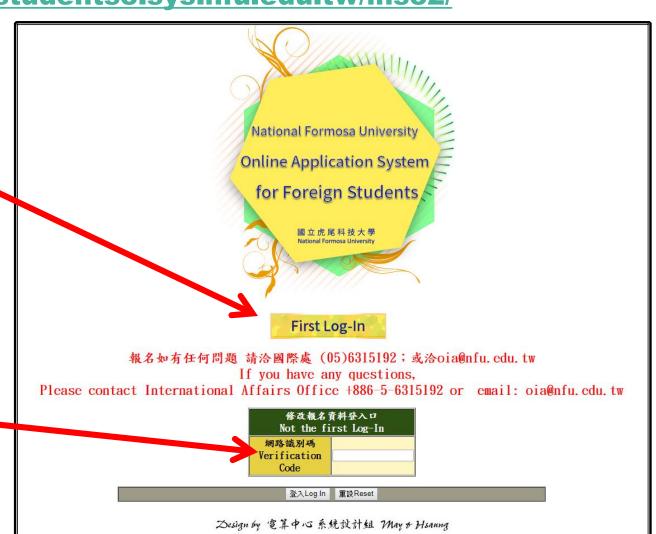

# Log-in

**Application system:** <u>http://enrollstudents3.sys.nfu.edu.tw/ins32/</u>

First Log-in: apply for a new Verification Code

Modify data: Enter the existing Verification Code

## First Log-in

Click "Link" to read the DEPOSITION.

Choose the Degree you requested.

Clicking "Agree" means that you understand and agree to everything in the DEPOSITION.