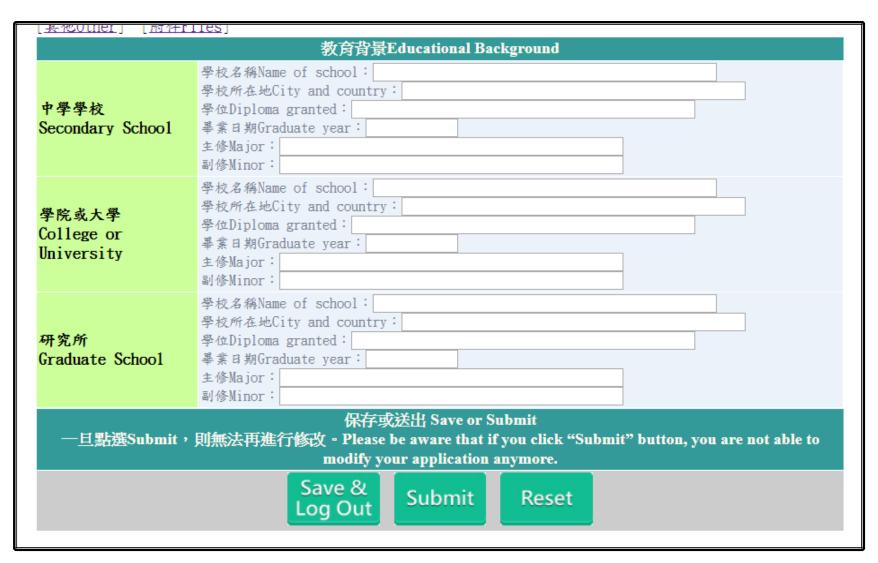

# **Education Background**

#### Please fill in the information and confirm it is correct.